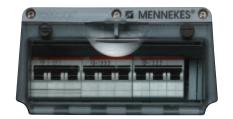

#### **Overcurrent Protection Module**

- Circuit breakers or fusing
- Accessible through hinged window