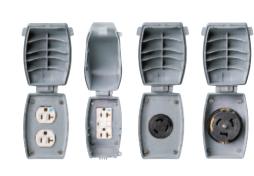

#### Various Receptacle Standards

- Duplex, GFCI
- 20A 50A NEMA locking devices
- CAT 6 Ethernet Ports
- All fitted with MENNEKES NEMA 3R outlet covers; in-use or weatherproof