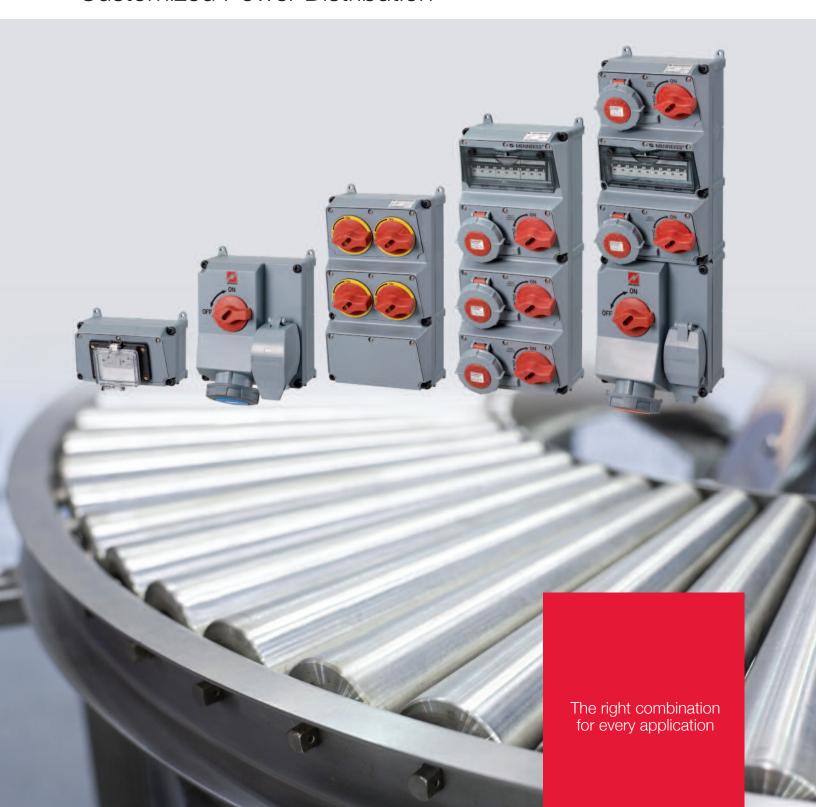

## Customized Power Distribution

# **AMAXX**® The possibilities are endless by MENNEKES

Create a custom power distribution center with AMAXX by MENNEKES; a new and innovative enclosure system. AMAXX provides maximum flexibility to quickly and easily satisfy a variety of plant requirements. AMAXX greatly reduces the time and cost to design, assemble and mount your power distribution application and gives you the flexibility to maintain and optimize current plant standards.

AMAXX non-metallic enclosures and module plates are molded with Valox<sup>™</sup> thermoplastic material and are rated NEMA 4X. Units can be ganged together or used individually; hinged covers provide easy access to interior components for quick installation. You can order AMAXX fully wired or as a kit - choose from numerous pre-configured combinations, order blank plates for customization or inquire about other options for your specific needs.