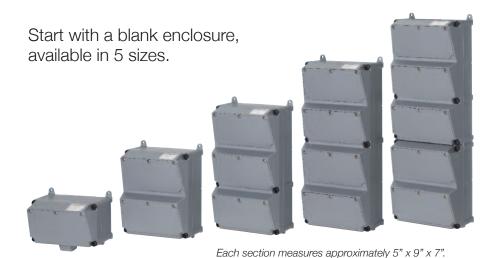

AMAXX non-metallic enclosures and module plates are molded with Valox<sup>™</sup> thermoplastic material and are rated NEMA 4X. Units can be ganged together or used individually; hinged covers provide easy access to interior components for quick installation. You can order AMAXX fully wired or as a kit - choose from numerous pre-configured combinations, order blank plates for customization or inquire about other options for your specific needs.

#### **Blank Module**

- Provides design flexibility
- Replaceable for future configurations