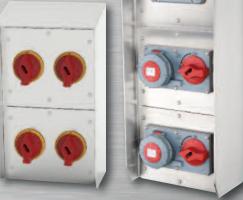

#### Switched and Interlocked Receptacle Module

- Disconnect switch prewired to IEC 60309 pin and sleeve style receptacle
- Available in 20A, 30A and 60A - 3, 4 or 5 Wire

#### IEC 60309 Receptacle Module

- IEC 60309 pin and sleeve style receptacles
- Available in 20A, 30A and 60A - 3, 4 or 5 wire in all voltage configurations