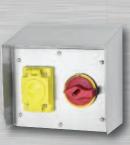

#### Switched and Interlocked Receptacle Module

- Disconnect switch prewired to IEC 60309 pin and sleeve style receptacle
- Available in 20A, 30A and 60A - 3, 4 or 5 Wire

#### **Motor Disconnects Switches**

- Available 20A 60A, 5-20 HP
- Install multiple disconnects in one enclosure