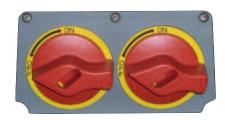

#### **Motor Disconnects Switches**

- Available 20A 60A, 5-20 HP
- Install multiple disconnects in one enclosure