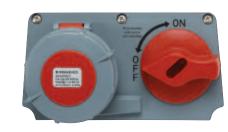

#### Switched and Interlocked Receptacle Module

- Disconnect switch prewired to IEC 60309 pin and sleeve style receptacle
- Available in 20A, 30A and 60A - 3, 4 or 5 Wire