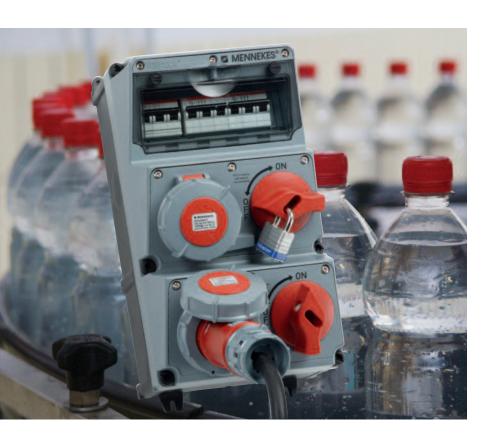

# **AMAXX**® The possibilities are endless by MENNEKES

Create a custom power distribution center with AMAXX by MENNEKES; a new and innovative enclosure system. AMAXX provides maximum flexibility to quickly and easily satisfy a variety of plant requirements. AMAXX greatly reduces the time and cost to design, assemble and mount your power distribution application and gives you the flexibility to maintain and optimize current plant standards.

AMAXX non-metallic enclosures and module plates are molded with Valox<sup>™</sup> thermoplastic material and are rated NEMA 4X. Units can be ganged together or used individually; hinged covers provide easy access to interior components for quick installation. You can order AMAXX fully wired or as a kit - choose from numerous pre-configured combinations, order blank plates for customization or inquire about other options for your specific needs.