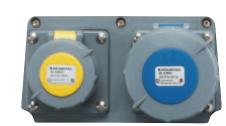

#### IEC 60309 Receptacle Module

- IEC 60309 pin and sleeve style receptacles
- Available in 20A, 30A and 60A - 3, 4 or 5 wire in all voltage configurations