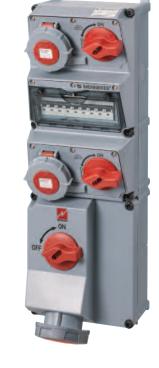

#### Switched and Interlocked Receptacle Module

- Disconnect switch prewired to IEC 60309 pin and sleeve style receptacle
- Available in 20A, 30A and 60A - 3, 4 or 5 Wire

#### **Motor Disconnects Switches**

- Available 20A 60A, 5-20 HP
- Install multiple disconnects in one enclosure